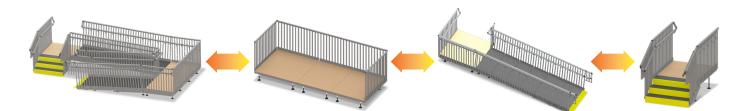

# Your way is the *Right* Way

Install, change or deinstall in less than a day with just a bolt driver – with multiple configurations: