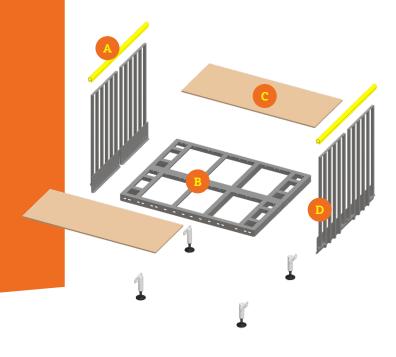

# RightWay Pro

Public Access System

- A 'Warm to touch' PVC handrail tube
- **B** Lightweight aluminium alloy floor frames
- C Fibreglass mesh with exceptional level of slip resistance
- D 100mm max gap powder coated steel balustrade 1070mm high