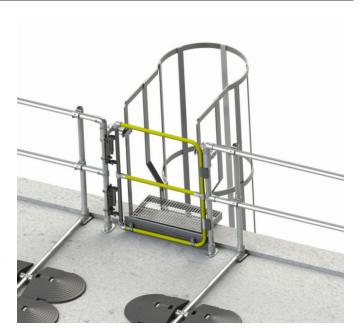

## **Full Height Self Closing Safety Gate**

The Kee Gate<sup>™</sup> Full Height self closing gate has been designed to easily fit to new or existing structures and offers full protection at an opening.

Designed using components from the existing single and double Kee Gate<sup>™</sup>, this new gate is compliant with the two most common standards used in the design of permanent ladders, EN 14122 and EN 4211.

Both of these standards require gates to be installed at the top of ladders. A standard single gate meets the requirements of standards EN 14122-3:2016, EN 13374 and OSHA 1910.28/29, but do not meet the requirements of EN 4211. This standard states the gate must reflect that of EN 14122 guardrail, meaning it must be of full height with a toeboard, which the full height gate does.