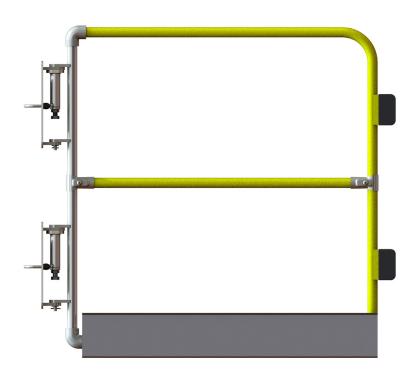

## **Full Height Safety Gate**

- FULL HEIGHT FOR BETTER PROTECTION
- PRE ASSEMBLED CONSTRUCTION, EASY TO INSTALL
- PERFORMANCE TESTED FOR TROUBLE FREE OPERATION
- FULLY ADJUSTABLE FOR VARYING WIDTHS
- COMPLIANT TO EN 14122:2016 AND EN 4211:2005

## **Full Height Self Closing Safety Gate**

The Kee Gate<sup>™</sup> Full Height self closing gate has been designed to easily fit to new or existing structures and offers full protection at an opening.

## **Features and Benefits**

- Maximum width 1 metre, fully adjustable to smaller apertures allows broad flexibility of use
- Reversible, hinges can be on the left or right hand side of an opening to allow easy installation
- Proven and tested twin spring mechanism for assured durability
- Salt spray tested for corrosion resistance (672 hours) to allow continuous operation even in corrosive environments
- Compliant with EN 4211:2005, EN 14122:2016 & CE marked for assured, safe operation.